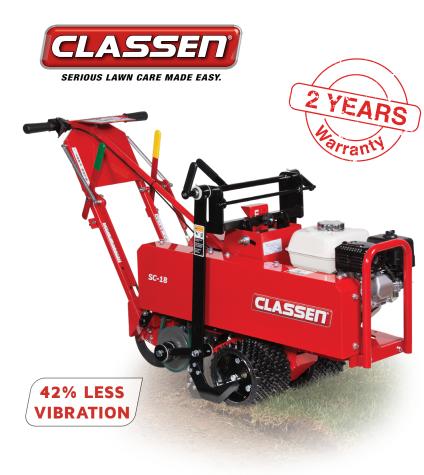

## **GEAR-DRIVE** SOD CUTTER

SEE IT NOW AT: **CLASSENTURFCARE.COM** 

Sod cutting is tough work. Done manually it's literally hours of back-breaking labor. NOW with a new modified cam design for over 42% less vibration, the Classen Gear-Drive Sod **Cutter** makes sod cutting easy; leaving level ground to build a new path, walkway, patio, or to establish new flower beds.

## SC-187 SOD CUTTER

#### Finger throttle control

for adjustable speed operation; goes idle and stops movement when released

> Versatile – Adjustable cutting depth up to 2.5 inches

> > Topologian)

### Easy-to-operate

thanks to user-friendly controls and quick view how-to panel

### Easier-to-unload

clutch/brake lever for ease in backing machine off of truck or trailer

### 42% less vibration

with NEW modified cam design

> Better results - centered blade placement ensures more consistent cutting depth

Easy-to-control - Knobbytread drive wheels reduce dirt build-up for max traction